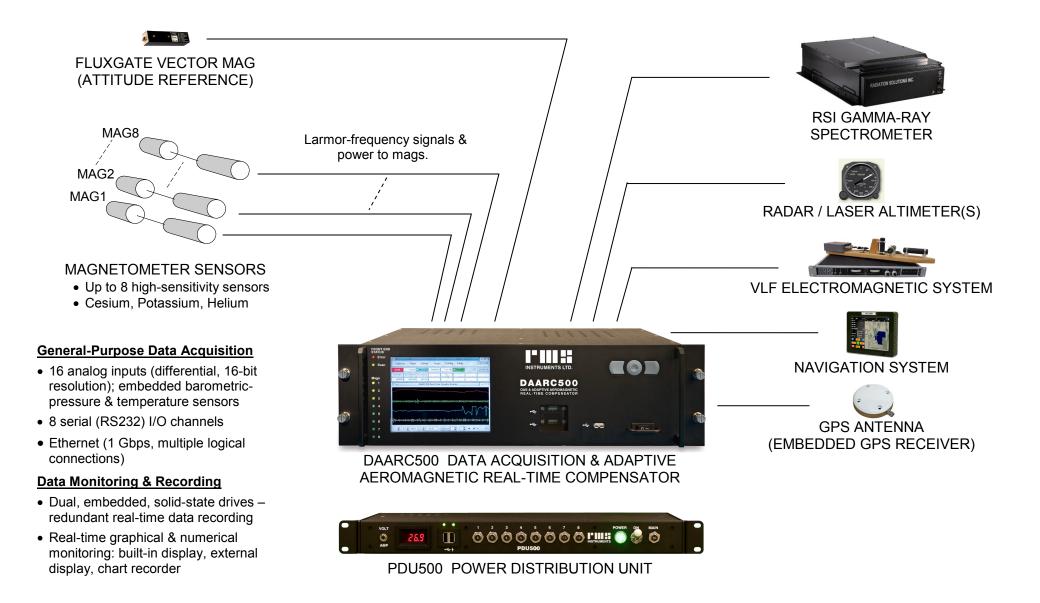

msinst.com

# AIRBORNE / MOBILE GEOPHYSICAL **EXPLORATION & EARTH SCIENCES SYSTEMS**





#### ADAPTIVE AEROMAGNETIC **REAL-TIME COMPENSATION &** DATA ACQUISITION

INDIVIDUAL COMPONENTS OR **COMPLETE SYSTEM INTEGRATION** WITH ENGINEERING ASSISTANCE AND SUPPORT





### AIRBORNE ELECTROMAGNETIC VLF SYSTEMS

THE VERY POPULAR HERZ TOTEM-2A VLF (COMPLEMENTS AEROMAGNETIC DATA)

#### MAGNETOMETERS

HIGH-SENSITIVITY CESIUM AIRBORNE AND PORTABLE MAGNETOMETERS

**POWER DISTRIBUTION UNITS** 

#### GRAPHIC RECORDERS, DATA LOGGERS, **POWER-LINE MONITORING RECORDERS**

MONITOR AND VERIFY THE INTEGRITY OF YOUR DATA

RMS INSTRUMENTS' YEARS OF EXPERIENCE IN THE DESIGN AND MANUFACTURING OF THE ABOVE EQUIPMENT HAVE CONTRIBUTED TO OUR CUSTOMERS' SUCCESS. SUPPORTED BY OUR CONTINUOUS RESEARCH AND DEVELOPMENT





6877-1 Goreway Drive Mississauga, Ontario Canada L4V 1L9

Tel: (905) 677-5533 Fax: (905) 677-5030 Web: http://www.rmsinst.com e-mail: rms@rmsinst.com

## AIRBORNE GEOPHYSICAL EXPLORATION CONFIGURATION

Dec/2023